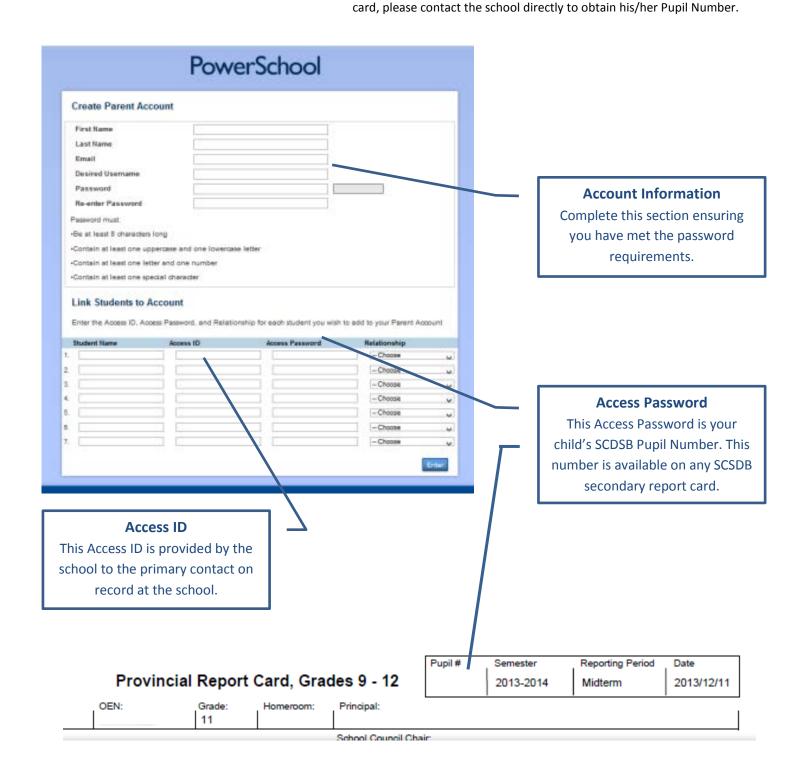

## **SCDSB Parent Portal**

Visit <a href="http://ps.scdsb.on.ca">http://ps.scdsb.on.ca</a> to register for a parent/guardian account and add your child(ren)

Student information required to add students:

| Student Name:    | <br>First and last name                                                                    |
|------------------|--------------------------------------------------------------------------------------------|
| Access ID:       | <br>Provided by your child's school.                                                       |
| Access Password: | <br>This will be your child's <b>Pupil Number</b> . It is available on his/her most recent |
|                  | SCDSB Secondary report card. If you do not have a copy of his/her report                   |
|                  |                                                                                            |